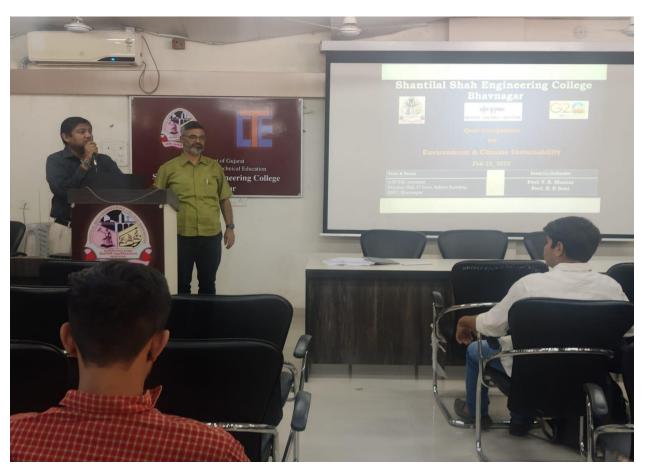

#### **Introduction:**

Under G20: Activities, A quiz competition on "Environment and Climate sustainability" was organized on 23/02/2023 at 4.30 PM on seminar Hall, First floor, Admin Block. The event was coordinated by Dr. T. B. Maniar and Prof. N. P. Soni. In the quiz total 25 questions were asked which was on the multiple choice type questions. Total 56 participant took participation in the quiz competition. By organizing such kind of event, the students from various branches are sensitized for the environmental issues and the effect of climate change over the world.

# Glimpse of the Event :