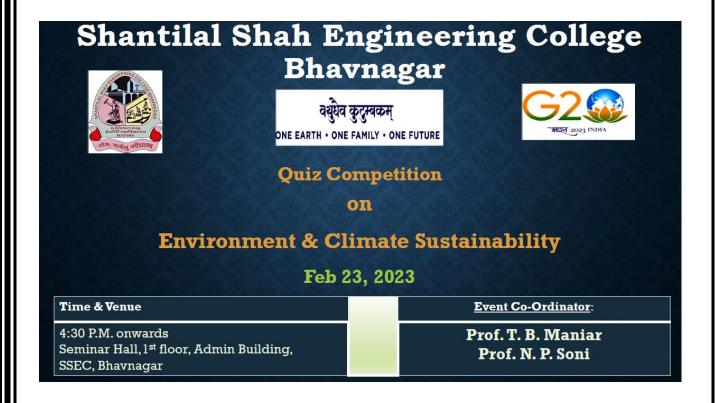

# Shantilal Shah Engineering College, Bhavnagar

Α

Report

On

**G20**: Activities

A Quiz competitoin

on

"Environment and Climate sustainability"

Date: 23/02/2023

#### **Introduction:**

Under G20: Activities, A quiz competition on "Environment and Climate sustainability" was organized on 23/02/2023 at 4.30 PM on seminar Hall, First floor, Admin Block. The event was coordinated by Dr. T. B. Maniar and Prof. N. P. Soni. In the quiz total 25 questions were asked which was on the multiple choice type questions. Total 56 participant took participation in the quiz competition. By organizing such kind of event, the students from various branches are sensitized for the environmental issues and the effect of climate change over the world.