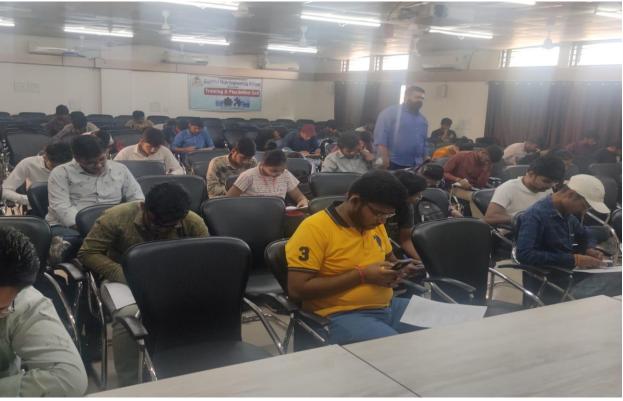

#### **Introduction:**

Under G20: Activities, A quiz competition on "Environment and Climate sustainability" was organized on 23/02/2023 at 4.30 PM on seminar Hall, First floor, Admin Block. The event was coordinated by Dr. T. B. Maniar and Prof. N. P. Soni. In the quiz total 25 questions were asked which was on the multiple choice type questions. Total 56 participant took participation in the quiz competition. By organizing such kind of event, the students from various branches are sensitized for the environmental issues and the effect of climate change over the world.

# Glimpse of the Event :